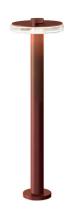

Floor lighting fixture for outdoor spaces, with direct light emission.

Galvanized sheet metal bracket for floor installation.

Turned aluminium base in corten, micaceous grey or mat brass polyacrylic paint. Body in aluminium tube in corten or micaceous grey polyacrylic paint, or with wood finish coating.

Turned aluminium structure in corten, micaceous grey or mat brass polyacrylic paint. Transparent silicone gaskets.

Screen in partially mat cast glass.

Turned aluminium closing disk in corten, micaceous grey or mat brass polyacrylic paint.

Nickelled brass M12 cable gland.

Stainless steel screws.

Equipped with neoprene power cable.