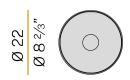

|
| PACKING DIMENSIONS       | 28,0 x 77,0 x 30,0 cm |
|                          |                       |











Floor lighting fixture for outdoor spaces, with direct light emission.

Galvanized sheet metal bracket for floor installation.

Turned aluminium base in corten, micaceous grey or mat brass polyacrylic paint. Body in aluminium tube in corten or micaceous grey polyacrylic paint, or with wood finish coating.

Turned aluminium structure in corten, micaceous grey or mat brass polyacrylic paint. Transparent silicone gaskets.

Screen in partially mat cast glass.

Turned aluminium closing disk in corten, micaceous grey or mat brass polyacrylic paint.

Nickelled brass M12 cable gland.

Stainless steel screws.

Equipped with neoprene power cable.

#### **Technical drawing**





#### Polar diagram



# **PANZERI**

### Venexia

#### Accessories / fixing

YTF04800.012

CE EHI 🗵 🗆

Anchor bolts for ground fixing.