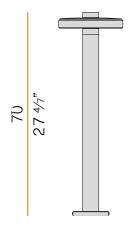

|
| PACKING DIMENSIONS       | 28,0 x 77,0 x 30,0 cm |
|                          |                       |











Floor lighting fixture for outdoor spaces, with direct light emission.

Galvanized sheet metal bracket for floor installation.

Turned aluminium base in corten, micaceous grey or mat brass polyacrylic paint. Body in aluminium tube in corten or micaceous grey polyacrylic paint, or with wood finish coating.

Turned aluminium structure in corten, micaceous grey or mat brass polyacrylic paint. Transparent silicone gaskets.

Screen in partially mat cast glass.

Turned aluminium closing disk in corten, micaceous grey or mat brass polyacrylic paint.

Nickelled brass M12 cable gland.

Stainless steel screws.

Equipped with neoprene power cable.

#### **Technical drawing**





#### Polar diagram



# **PANZERI**

### Venexia

#### Accessories / fixing

YTF04800.012

CE EHI 🗵 🗆

Anchor bolts for ground fixing.