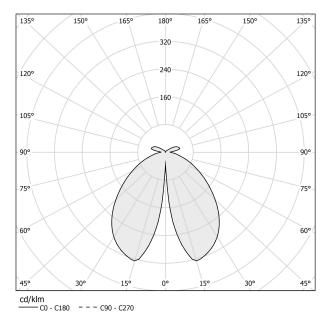

SIONS       | 28,0 x 77,0 x 30,0 cm |
|                          |                       |











Floor lighting fixture for outdoor spaces, with direct light emission.

Galvanized sheet metal bracket for floor installation.

Turned aluminium base in corten, micaceous grey or mat brass polyacrylic paint. Body in aluminium tube in corten or micaceous grey polyacrylic paint, or with wood finish coating.

Turned aluminium structure in corten, micaceous grey or mat brass polyacrylic paint. Transparent silicone gaskets.

Screen in partially mat cast glass.

Turned aluminium closing disk in corten, micaceous grey or mat brass polyacrylic paint.

Nickelled brass M12 cable gland.

Stainless steel screws.

Equipped with neoprene power cable.

#### **Technical drawing**





#### Polar diagram



# **PANZERI**

### Venexia

#### Accessories / fixing

YTF04800.012

CE EHI 🗵 🗆

Anchor bolts for ground fixing.